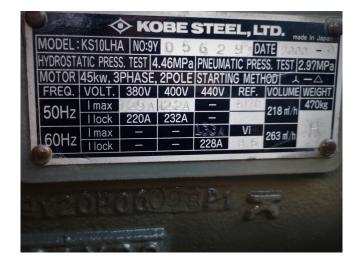

### **Specifications**

| Marque       | Kobe Steel      |
|--------------|-----------------|
| Le type      | KS10LHA         |
| Réfrigérant  | Freon           |
| Electrovanne | 1               |
| m3 / h       | 218             |
| Weight       | 470 kg          |
| Tailles      | 1555x550x490 mm |
|              | (LxWxH)         |
| Stock        | 2               |
|              |                 |